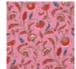

## FP618001 SHEHERAZADE

With floral arabesques, like a jewel carried by the storyteller of a Thousand and One Nights, this wallpaper reproduces a gouache from the second half of the 19th century, preserved in the archives of the Maison Pierre Frey. Traditional surface printing gives it a hand-painted look, highlighting every detail of the design.

## FP618001 - Iznik