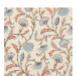

## FP618001 SHEHERAZADE

With floral arabesques, like a jewel carried by the storyteller of a Thousand and One Nights, this wallpaper reproduces a gouache from the second half of the 19th century, preserved in the archives of the Maison Pierre Frey. Traditional surface printing gives it a hand-painted look, highlighting every detail of the design.

## 5 Colors

FP618001 Iznik

FP618002 Emeraude

FP618003 Soleil

FP618004 Roseindien

FP618005 Bisque