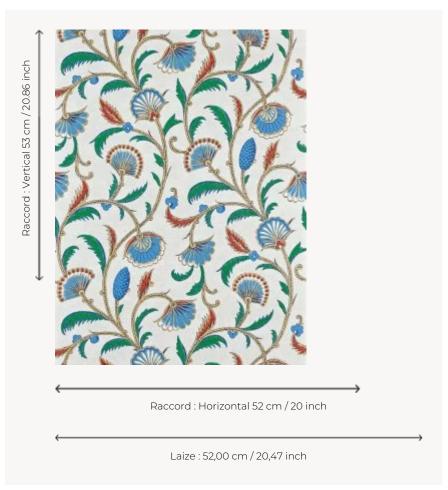

## FP618001 - Iznik

## Pierre Frey

| TYPE             | Small width printed wallpapers                                                  |
|------------------|---------------------------------------------------------------------------------|
| SALES UNIT       | Available per roll of 10,05 m / 11 yards                                        |
| BACKING          | NON WOVEN                                                                       |
| COMPOSITION      | -                                                                               |
| WIDTH            | 52 cm / 20,47 inch                                                              |
| REPEAT           | H: 52 cm - 20,00 inch<br>V: 53 cm - 20,86 inch<br>Straight repeat               |
| WEIGHT           | 175 gr / m²                                                                     |
| CARE             | ~°                                                                              |
| TRIMMING         | Trimmed                                                                         |
| HANGING/REMOVING | Paste the wall<br>Strippable                                                    |
| CERTIFICATIONS   | EUROCLASS B-s1,d0<br>ASTM E84 Class A                                           |
| NOTES            | Good lightfastness<br>Flame retardant backing<br>Traditional printing technique |