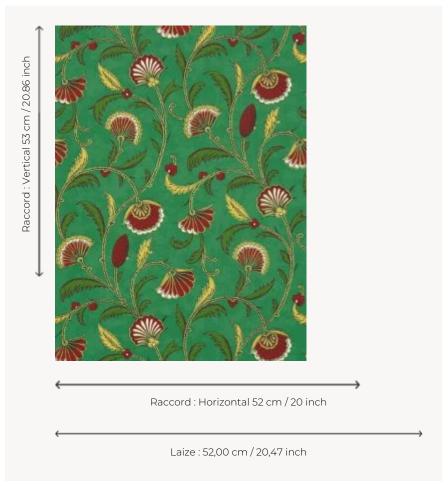

## FP618002 SHEHERAZADE

With floral arabesques, like a jewel carried by the storyteller of a Thousand and One Nights, this wallpaper reproduces a gouache from the second half of the 19th century, preserved in the archives of the Maison Pierre Frey. Traditional surface printing gives it a hand-painted look, highlighting every detail of the design.

## FP618002 - Emeraude

## Pierre Frey

TYPE

| SALES UNIT       | Available per roll of 10,05 m / 11 yards                          |
|------------------|-------------------------------------------------------------------|
| BACKING          | NON WOVEN                                                         |
| COMPOSITION      | -                                                                 |
| WIDTH            | 52 cm / 20,47 inch                                                |
| REPEAT           | H: 52 cm - 20,00 inch<br>V: 53 cm - 20,86 inch<br>Straight repeat |
| WEIGHT           | 175 gr / m²                                                       |
| CARE             | ~                                                                 |
| TRIM AND C       |                                                                   |
| TRIMMING         | Trimmed                                                           |
| HANGING/REMOVING | Trimmed  Paste the wall  Strippable                               |
|                  | Paste the wall                                                    |