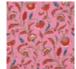

## FP618002 SHEHERAZADE

With floral arabesques, like a jewel carried by the storyteller of a Thousand and One Nights, this wallpaper reproduces a gouache from the second half of the 19th century, preserved in the archives of the Maison Pierre Frey. Traditional surface printing gives it a hand-painted look, highlighting every detail of the design.

## FP618002 - Emeraude