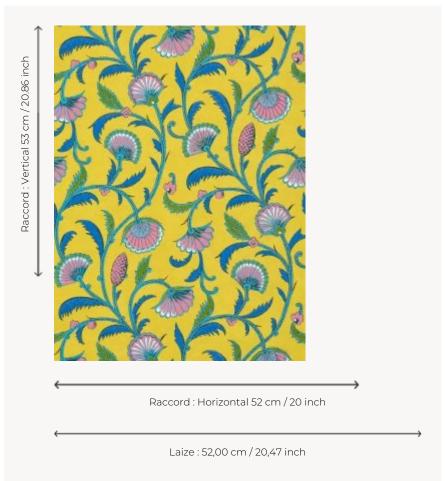

## FP618003 SHEHERAZADE

With floral arabesques, like a jewel carried by the storyteller of a Thousand and One Nights, this wallpaper reproduces a gouache from the second half of the 19th century, preserved in the archives of the Maison Pierre Frey. Traditional surface printing gives it a hand-painted look, highlighting every detail of the design.

## Pierre Frey

| TYPE             | Small width printed wallpapers                                                  |
|------------------|---------------------------------------------------------------------------------|
| SALES UNIT       | Available per roll of 10,05 m / 11 yards                                        |
| BACKING          | NON WOVEN                                                                       |
| COMPOSITION      | -                                                                               |
| WIDTH            | 52 cm / 20,47 inch                                                              |
| REPEAT           | H: 52 cm - 20,00 inch<br>V: 53 cm - 20,86 inch<br>Straight repeat               |
| WEIGHT           | 175 gr / m²                                                                     |
| CARE             | ~                                                                               |
| TRIMMING         | Trimmed                                                                         |
| HANGING/REMOVING | Paste the wall<br>Strippable                                                    |
| CERTIFICATIONS   | EUROCLASS B-s1,d0<br>ASTM E84 Class A                                           |
| NOTES            | Good lightfastness<br>Flame retardant backing<br>Traditional printing technique |