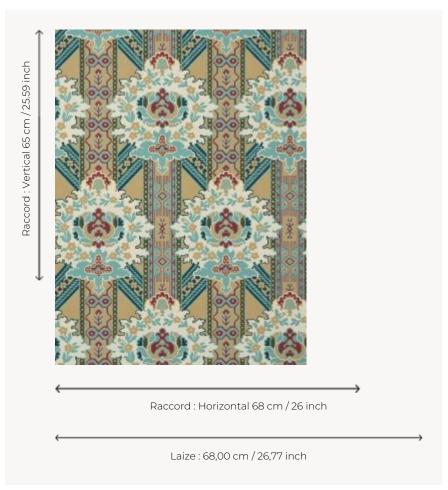

## FP619002 TEHERAN

An ornamental, graphic and floral design, inspired by a card layout initially intended for a jacquard weaving from the 19th century, preserved in the Maison's archive collection. Traditional surface printing faithfully transcribes the hand-painted aspect of the original document, and highlights every detail of the design.

## Pierre Frey

TYPE

| SALES UNIT                 | Available per roll of 10,05 m / 11 yards                          |
|----------------------------|-------------------------------------------------------------------|
| BACKING                    | NON WOVEN                                                         |
| COMPOSITION                | -                                                                 |
| WIDTH                      | 68 cm / 26,77 inch                                                |
| REPEAT                     | H: 68 cm - 26,00 inch<br>V: 65 cm - 25,59 inch<br>Straight repeat |
| WEIGHT                     | 175 gr / m²                                                       |
| CARE                       | ~ <sup>©</sup>                                                    |
|                            |                                                                   |
| TRIMMING                   | Trimmed                                                           |
| TRIMMING  HANGING/REMOVING | Trimmed  Paste the wall  Strippable                               |
|                            | Paste the wall                                                    |