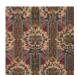

## FP619002 TEHERAN

An ornamental, graphic and floral design, inspired by a card layout initially intended for a jacquard weaving from the 19th century, preserved in the Maison's archive collection. Traditional surface printing faithfully transcribes the hand-painted aspect of the original document, and highlights every detail of the design.

## FP619002 - Sesame