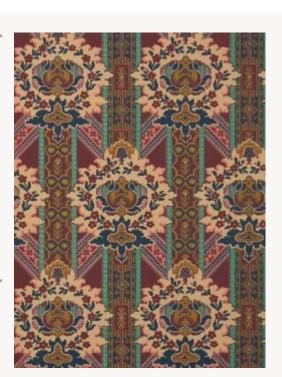

## FP619003 TEHERAN

An ornamental, graphic and floral design, inspired by a card layout initially intended for a jacquard weaving from the 19th century, preserved in the Maison's archive collection. Traditional surface printing faithfully transcribes the hand-painted aspect of the original document, and highlights every detail of the design.

## FP619003 - Bazar

Raccord : Horizontal 68 cm / 26 inch

Laize : 68,00 cm / 26,77 inch