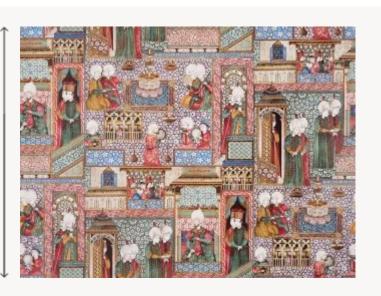

## FP625001 BURSA

Drawn from an Ottoman miniature dating back to 1543 and preserved at the Topkapi Palace Museum in Istanbul, this printed wallaper depicts a court scene under the sumptuous reign of Suleiman the Magnificent. Also available as a fabric (F3461 BURSA).