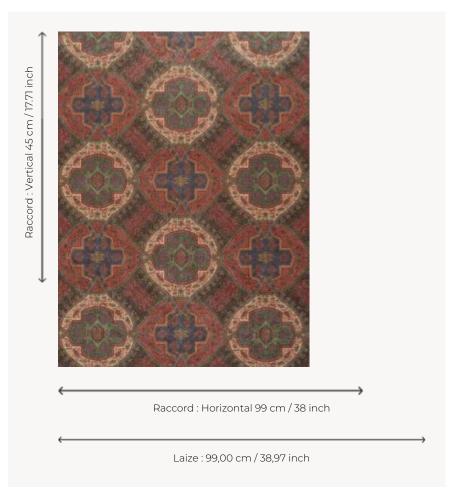

## Pierre Frey

CERTIFICATIONS

| TYPE             | Wide width printed wallpapers                                     |
|------------------|-------------------------------------------------------------------|
| SALES UNIT       | Available per meter/yard                                          |
| BACKING          | NON WOVEN                                                         |
| COMPOSITION      | 100 % Polyester                                                   |
| WIDTH            | 99 cm / 38,97 inch                                                |
| REPEAT           | H: 99 cm - 38,00 inch<br>V: 45 cm - 17,71 inch<br>Straight repeat |
| WEIGHT           | 192 gr / m²                                                       |
| CARE             | $R$ $\simeq$                                                      |
| TRIMMING         | Trimmed                                                           |
| HANGING/REMOVING | Paste the wall<br>Strippable                                      |