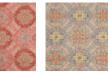

## FP631001 BYZANCE

A paisley design, reproducing a painted gouache from the 19th century for a rug project, preserved in the archives of Maison Pierre Frey. It is worked in mirror and printed on a shimmering metal ground, giving it a beautiful iridescent aspect.

## FP631001 - Bazar

## 3 Colors

FP631001 Bazar

FP631002 Rose

FP631003 Ete