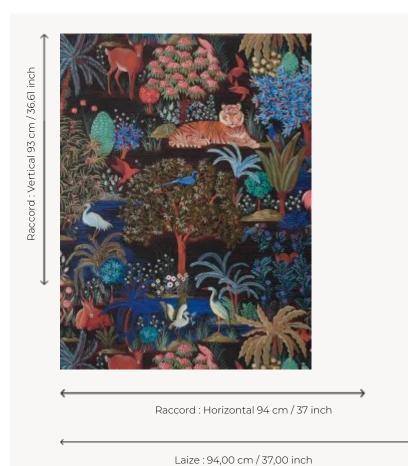

## Pierre Frey

| TYPE             | Wide width printed wallpapers                                      |
|------------------|--------------------------------------------------------------------|
| SALES UNIT       | Available per meter/yard                                           |
| BACKING          | NON WOVEN                                                          |
| COMPOSITION      | -                                                                  |
| WIDTH            | 94 cm / 37,00 inch                                                 |
| REPEAT           | H: 94 cm - 37,00 inch<br>V: 93 cm - 36,61 inch<br>Half drop repeat |
| WEIGHT           | 195 gr / m²                                                        |
| CARE             | <b>≈</b> ♦                                                         |
| TRIMMING         | Pretrimmed                                                         |
| HANGING/REMOVING | Paste the wall<br>Strippable                                       |
| CERTIFICATIONS   |                                                                    |
|                  | EUROCLASS B-s1,d0<br>ASTM E84 Class A                              |
| NOTES            |                                                                    |