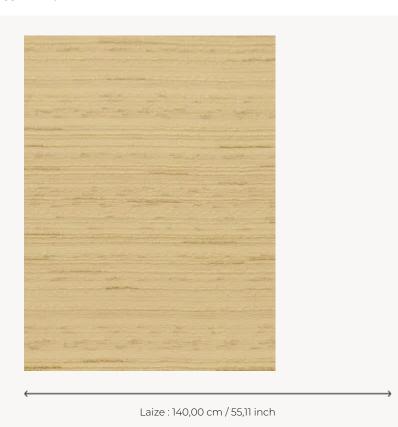

## FP648011 ERNESTO

Laminated on a wide width non-woven fabric, ERNESTO is born from the irregular interweaving of matte and lurex, gold or silver threads. ERNESTO dresses the walls with elegance and reminds us of the handmade weaving of silk. The soft and cheerful color range underlines its beautiful effect of horizontal stripes.

## Pierre Frey

| ТҮРЕ             | Plains & semi plains - Paperbacked fabrics |
|------------------|--------------------------------------------|
| SALES UNIT       | Available per meter/yard                   |
| BACKING          | NON WOVEN                                  |
| COMPOSITION      | 85 % Polyester - 15 % Acrylic              |
| WIDTH            | 140 cm / 55,11 inch                        |
| REPEAT           | Free match                                 |
| WEIGHT           | 270 gr / m²                                |
| CARE             | R×                                         |
| TRIMMING         | Trimmed                                    |
| HANGING/REMOVING | Paste the wall<br>Strippable               |
| CERTIFICATIONS   | ASTM E84 Class A                           |
| INFORMATION      | Panel effect                               |
| воок             | F9979PPFREY35                              |