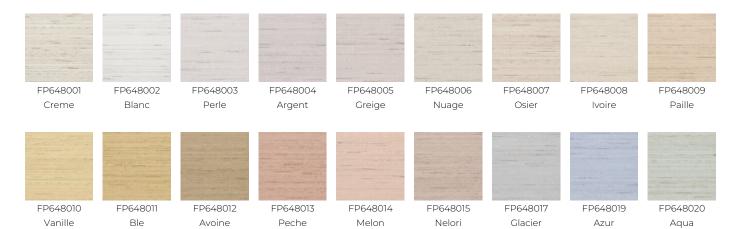

UNIT       | Available per meter/yard                   |
| BACKING          | NON WOVEN                                  |
| COMPOSITION      | 85 % Polyester - 15 % Acrylic              |
| WIDTH            | 140 cm / 55,11 inch                        |
| REPEAT           | Free match                                 |
| WEIGHT           | 270 gr / m²                                |
| CARE             | R×                                         |
| TRIMMING         | Trimmed                                    |
| HANGING/REMOVING | Paste the wall<br>Strippable               |
| CERTIFICATIONS   | ASTM E84 Class A                           |
| INFORMATION      | Panel effect                               |
| воок             | F9979PPFREY35                              |

## 19 Colors





FP648021 Celadon