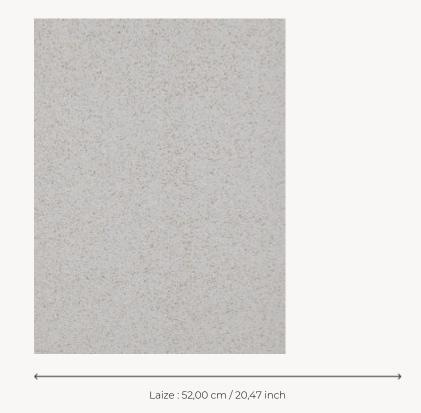

## FP657002 - Argent

## Pierre Frey

| TYPE             | Plains & semi plains - Corks                                                                                                                                                                                                                                                                                                                                                                                                                                                                                                                                                                                                                                                                                                                                                                                                                                                                                                                                                                                                                                                                                                                                                                                                                                                                                                                                                                                                                                                                                                                                                                                                                                                                                                                                                                                                                                                                                                                                                                                                                                                                           |
|------------------|--------------------------------------------------------------------------------------------------------------------------------------------------------------------------------------------------------------------------------------------------------------------------------------------------------------------------------------------------------------------------------------------------------------------------------------------------------------------------------------------------------------------------------------------------------------------------------------------------------------------------------------------------------------------------------------------------------------------------------------------------------------------------------------------------------------------------------------------------------------------------------------------------------------------------------------------------------------------------------------------------------------------------------------------------------------------------------------------------------------------------------------------------------------------------------------------------------------------------------------------------------------------------------------------------------------------------------------------------------------------------------------------------------------------------------------------------------------------------------------------------------------------------------------------------------------------------------------------------------------------------------------------------------------------------------------------------------------------------------------------------------------------------------------------------------------------------------------------------------------------------------------------------------------------------------------------------------------------------------------------------------------------------------------------------------------------------------------------------------|
| SALES UNIT       | Available per roll of 10,05 m / 11 yards                                                                                                                                                                                                                                                                                                                                                                                                                                                                                                                                                                                                                                                                                                                                                                                                                                                                                                                                                                                                                                                                                                                                                                                                                                                                                                                                                                                                                                                                                                                                                                                                                                                                                                                                                                                                                                                                                                                                                                                                                                                               |
| BACKING          | NON WOVEN                                                                                                                                                                                                                                                                                                                                                                                                                                                                                                                                                                                                                                                                                                                                                                                                                                                                                                                                                                                                                                                                                                                                                                                                                                                                                                                                                                                                                                                                                                                                                                                                                                                                                                                                                                                                                                                                                                                                                                                                                                                                                              |
| COMPOSITION      | 100 % Cork                                                                                                                                                                                                                                                                                                                                                                                                                                                                                                                                                                                                                                                                                                                                                                                                                                                                                                                                                                                                                                                                                                                                                                                                                                                                                                                                                                                                                                                                                                                                                                                                                                                                                                                                                                                                                                                                                                                                                                                                                                                                                             |
| WIDTH            | 52 cm / 20,47 inch                                                                                                                                                                                                                                                                                                                                                                                                                                                                                                                                                                                                                                                                                                                                                                                                                                                                                                                                                                                                                                                                                                                                                                                                                                                                                                                                                                                                                                                                                                                                                                                                                                                                                                                                                                                                                                                                                                                                                                                                                                                                                     |
| REPEAT           | Free match                                                                                                                                                                                                                                                                                                                                                                                                                                                                                                                                                                                                                                                                                                                                                                                                                                                                                                                                                                                                                                                                                                                                                                                                                                                                                                                                                                                                                                                                                                                                                                                                                                                                                                                                                                                                                                                                                                                                                                                                                                                                                             |
| WEIGHT           | 250 gr / m²                                                                                                                                                                                                                                                                                                                                                                                                                                                                                                                                                                                                                                                                                                                                                                                                                                                                                                                                                                                                                                                                                                                                                                                                                                                                                                                                                                                                                                                                                                                                                                                                                                                                                                                                                                                                                                                                                                                                                                                                                                                                                            |
| CARE             | <b>~</b> \tilde{\tilde{\tilde{\tilde{\tilde{\tilde{\tilde{\tilde{\tilde{\tilde{\tilde{\tilde{\tilde{\tilde{\tilde{\tilde{\tilde{\tilde{\tilde{\tilde{\tilde{\tilde{\tilde{\tilde{\tilde{\tilde{\tilde{\tilde{\tilde{\tilde{\tilde{\tilde{\tilde{\tilde{\tilde{\tilde{\tilde{\tilde{\tilde{\tilde{\tilde{\tilde{\tilde{\tilde{\tilde{\tilde{\tilde{\tilde{\tilde{\tilde{\tilde{\tilde{\tilde{\tilde{\tilde{\tilde{\tilde{\tilde{\tilde{\tilde{\tilde{\tilde{\tilde{\tilde{\tilde{\tilde{\tilde{\tilde{\tilde{\tilde{\tilde{\tilde{\tilde{\tilde{\tilde{\tilde{\tilde{\tilde{\tilde{\tilde{\tilde{\tilde{\tilde{\tilde{\tilde{\tilde{\tilde{\tilde{\tilde{\tilde{\tilde{\tilde{\tilde{\tilde{\tilde{\tilde{\tilde{\tilde{\tilde{\tilde{\tilde{\tilde{\tilde{\tilde{\tilde{\tilde{\tilde{\tilde{\tilde{\tilde{\tilde{\tilde{\tilde{\tilde{\tilde{\tilde{\tilde{\tilde{\tilde{\tilde{\tilde{\tilde{\tilde{\tilde{\tilde{\tilde{\tilde{\tilde{\tilde{\tilde{\tilde{\tilde{\tilde{\tilde{\tilde{\tilde{\tilde{\tilde{\tilde{\tilde{\tilde{\tilde{\tilde{\tilde{\tilde{\tilde{\tilde{\tilde{\tilde{\tilde{\tilde{\tilde{\tilde{\tilde{\tilde{\tilde{\tilde{\tilde{\tilde{\tilde{\tilde{\tilde{\tilde{\tilde{\tilde{\tilde{\tilde{\tilde{\tilde{\tilde{\tilde{\tilde{\tilde{\tilde{\tilde{\tilde{\tilde{\tilde{\tilde{\tilde{\tilde{\tilde{\tilde{\tilde{\tilde{\tilde{\tilde{\tilde{\tilde{\tilde{\tilde{\tilde{\tilde{\tilde{\tilde{\tilde{\tilde{\tilde{\tilde{\tilde{\tilde{\tilde{\tilde{\tilde{\tilde{\tilde{\tilde{\tilde{\tilde{\tilde{\tilde{\tilde{\tilde{\tilde{\tilde{\tilde{\tilde{\tilde{\tilde{\tilde{\tilde{\tilde{\tilde{\tilde{\tilde{\tilde{\tilde{\tilde{\tilde{\tilde{\tilde{\tilde{\tilde{\tilde{\tilde{\tilde{\tilde{\tilde{\tilde{\tilde{\tilde{\tilde{\tilde{\tilde{\tilde{\tilde{\tilde{\tilde{\tilde{\tilde{\tilde{\tilde{\tilde{\tilde{\tilde{\tilde{\tilde{\tilde{\tilde{\tilde{\tilde{\tilde{\tilde{\tilde{\tilde{\tilde{\tilde{\tilde{\tilde{\tilde{\tilde{\tilde{\tilde{\tilde{\tilde{\tilde{\tilde{\tilde{\tilde{\tilde{\tilde{\tilde{\ti}}}}}}}}}}}}}}}}}}}}}}}}}}}}}}}}}}}} |
| TRIMMING         | Trimmed                                                                                                                                                                                                                                                                                                                                                                                                                                                                                                                                                                                                                                                                                                                                                                                                                                                                                                                                                                                                                                                                                                                                                                                                                                                                                                                                                                                                                                                                                                                                                                                                                                                                                                                                                                                                                                                                                                                                                                                                                                                                                                |
| HANGING/REMOVING | Paste the wall<br>Strippable                                                                                                                                                                                                                                                                                                                                                                                                                                                                                                                                                                                                                                                                                                                                                                                                                                                                                                                                                                                                                                                                                                                                                                                                                                                                                                                                                                                                                                                                                                                                                                                                                                                                                                                                                                                                                                                                                                                                                                                                                                                                           |
| CERTIFICATIONS   | EUROCLASS B-s1,d0<br>ASTM E84 Class A                                                                                                                                                                                                                                                                                                                                                                                                                                                                                                                                                                                                                                                                                                                                                                                                                                                                                                                                                                                                                                                                                                                                                                                                                                                                                                                                                                                                                                                                                                                                                                                                                                                                                                                                                                                                                                                                                                                                                                                                                                                                  |