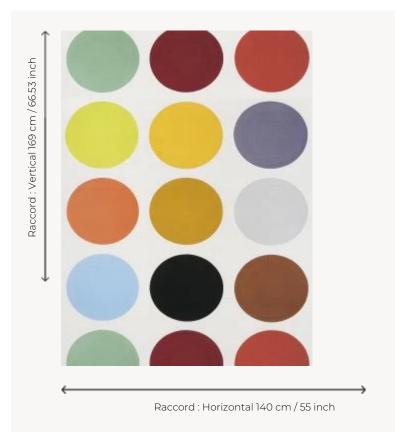

## FP673001 OPTIMIST

Inspired by one day spent at The Museum of Modern Art, where she is used to working, the artist collected different colors from each exhibition, took all them back to her studio to create this new, playful and unexpected palette. OPTIMIST is printed on a large width coated non-woven.

Pierre Frey

140 cm / 55,11 inch

H: 140 cm - 55,00 inch V: 169 cm - 66,53 inch Straight repeat

185 gr / m²

*∞* 0

Trimmed

WEIGHT

WIDTH