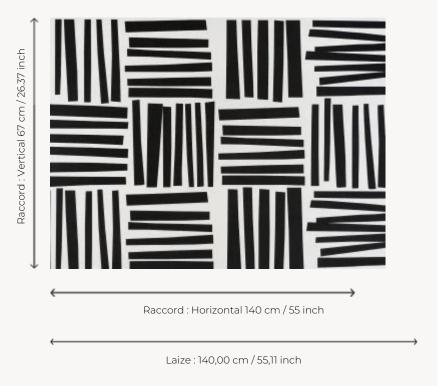

## Pierre Frey

NOTES

| SALES UNIT  BACKING  NON WOVEN  COMPOSITION  WIDTH  140 cm / 55,11 inch  REPEAT  H: 140 cm - 55,00 inch V: 67 cm - 26,37 inch Straight repeat  WEIGHT  185 gr / m²  CARE  TRIMMING  Trimmed  HANGING/REMOVING  Paste the wall Strippable  CERTIFICATIONS  EUROCLASS B-s1,d0 ASTM E84 Class A | TYPE             | Wide width printed wallpapers |
|----------------------------------------------------------------------------------------------------------------------------------------------------------------------------------------------------------------------------------------------------------------------------------------------|------------------|-------------------------------|
| COMPOSITION  WIDTH  140 cm / 55,11 inch  REPEAT  H: 140 cm - 55,00 inch V: 67 cm - 26,37 inch Straight repeat  WEIGHT  185 gr / m²  CARE  TRIMMING  Trimmed  HANGING/REMOVING  Paste the wall Strippable  CERTIFICATIONS  EUROCLASS B-s1,d0                                                  | SALES UNIT       | Available per meter/yard      |
| WIDTH  REPEAT  H: 140 cm - 55,00 inch V: 67 cm - 26,37 inch Straight repeat  WEIGHT  185 gr / m²  CARE  TRIMMING  Trimmed  HANGING/REMOVING  Paste the wall Strippable  CERTIFICATIONS  EUROCLASS B-s1,d0                                                                                    | BACKING          | NON WOVEN                     |
| REPEAT  H: 140 cm - 55,00 inch V: 67 cm - 26,37 inch Straight repeat  WEIGHT  185 gr / m²  CARE  TRIMMING  Trimmed  HANGING/REMOVING  Paste the wall Strippable  CERTIFICATIONS  EUROCLASS B-s1,d0                                                                                           | COMPOSITION      | -                             |
| V: 67 cm - 26,37 inch Straight repeat  WEIGHT  185 gr / m²  CARE  TRIMMING  Trimmed  HANGING/REMOVING  Paste the wall Strippable  CERTIFICATIONS  EUROCLASS B-s1,d0                                                                                                                          | WIDTH            | 140 cm / 55,11 inch           |
| CARE  TRIMMING  Trimmed  HANGING/REMOVING  Paste the wall Strippable  CERTIFICATIONS  EUROCLASS B-s1,d0                                                                                                                                                                                      | REPEAT           | V: 67 cm - 26,37 inch         |
| TRIMMING Trimmed  HANGING/REMOVING Paste the wall Strippable  CERTIFICATIONS EUROCLASS B-s1,d0                                                                                                                                                                                               | WEIGHT           | 185 gr / m²                   |
| HANGING/REMOVING Paste the wall Strippable  CERTIFICATIONS EUROCLASS B-s1,d0                                                                                                                                                                                                                 | CARE             | <b>≈</b> ♡                    |
| Strippable  CERTIFICATIONS  EUROCLASS B-s1,d0                                                                                                                                                                                                                                                | TRIMMING         | Trimmed                       |
|                                                                                                                                                                                                                                                                                              | HANGING/REMOVING |                               |
|                                                                                                                                                                                                                                                                                              | CERTIFICATIONS   |                               |