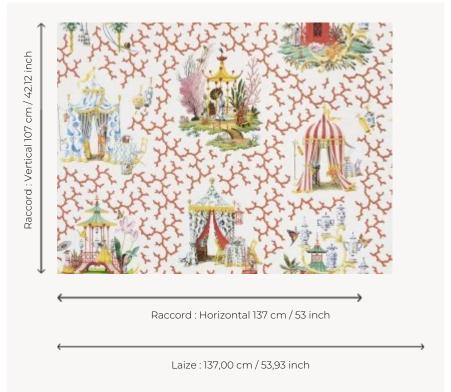

## FP758001 LES FOLIES

The artist Harrison Howard created different scenes mixing spectacular follies from the 18th century and chinoiseries inspired by Pillement with a contemporary twist. The studio decided to mix them with a classic coral pattern from a vintage textile reminiscent of the gorgonians kept in a cabinet of curiosities. A wonderful composition like a jewel. Wide width print on a glazed non woven backing.

## Pierre Frey

| TYPE                           | Wide width printed wallpapers                                        |
|--------------------------------|----------------------------------------------------------------------|
| ARTIST                         | Dessin Harrison Howard                                               |
| COLLABORATION                  | Maison Caspari                                                       |
| SALES UNIT                     | Available per meter/yard                                             |
| BACKING                        | NON WOVEN                                                            |
| COMPOSITION                    | -                                                                    |
| WIDTH                          | 137 cm / 53,93 inch                                                  |
| REPEAT                         | H: 137 cm - 53,00 inch<br>V: 107 cm - 42,12 inch<br>Half drop repeat |
|                                |                                                                      |
| WEIGHT                         | 180 gr / m²                                                          |
| WEIGHT                         | 180 gr/m²                                                            |
|                                | -                                                                    |
| CARE                           | <b>~</b> ≝                                                           |
| CARE                           | Pretrimmed  Paste the wall                                           |
| CARE TRIMMING HANGING/REMOVING | Pretrimmed  Paste the wall Wet removable  EUROCLASS B-s1,d0          |