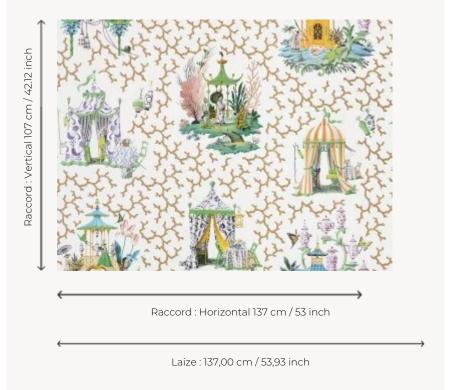

## FP758002 LES FOLIES

The artist Harrison Howard created different scenes mixing spectacular follies from the 18th century and chinoiseries inspired by Pillement with a contemporary twist. The studio decided to mix them with a classic coral pattern from a vintage textile reminiscent of the gorgonians kept in a cabinet of curiosities. A wonderful composition like a jewel. Wide width print on a glazed non woven backing.

## Pierre Frey

| TYPE                           | Wide width printed wallpapers                                        |
|--------------------------------|----------------------------------------------------------------------|
| ARTIST                         | Dessin Harrison Howard                                               |
| COLLABORATION                  | Maison Caspari                                                       |
| SALES UNIT                     | Available per meter/yard                                             |
| BACKING                        | NON WOVEN                                                            |
| COMPOSITION                    | -                                                                    |
| WIDTH                          | 137 cm / 53,93 inch                                                  |
| REPEAT                         | H: 137 cm - 53,00 inch<br>V: 107 cm - 42,12 inch<br>Half drop repeat |
|                                |                                                                      |
| WEIGHT                         | 180 gr / m²                                                          |
| WEIGHT                         | 180 gr/m²                                                            |
|                                | -                                                                    |
| CARE                           | <b>~</b> ≝                                                           |
| CARE                           | Pretrimmed  Paste the wall                                           |
| CARE TRIMMING HANGING/REMOVING | Pretrimmed  Paste the wall Wet removable  EUROCLASS B-s1,d0          |