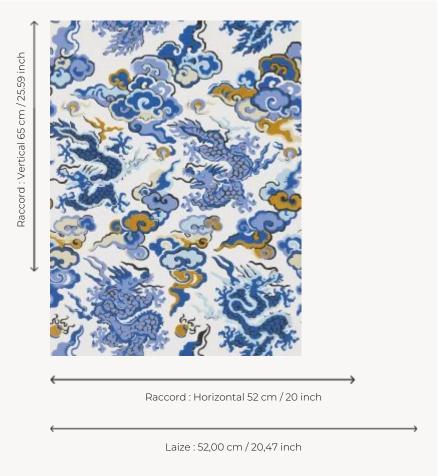

## FP763001 - Bleu

## Pierre Frey

| TYPE                      | Small width printed wallpapers                                    |
|---------------------------|-------------------------------------------------------------------|
| COLLABORATION             | Maison Caspari                                                    |
| SALES UNIT                | Available per roll of 10,05 m / 11 yards                          |
| BACKING                   | NON WOVEN                                                         |
| COMPOSITION               | -                                                                 |
| WIDTH                     | 52 cm / 20,47 inch                                                |
| REPEAT                    | H: 52 cm - 20,00 inch<br>V: 65 cm - 25,59 inch<br>Straight repeat |
| WEIGHT                    | 175 gr / m²                                                       |
| CARE                      | ~                                                                 |
|                           |                                                                   |
| TRIMMING                  | Trimmed                                                           |
| TRIMMING HANGING/REMOVING | Trimmed  Paste the wall  Strippable                               |
|                           | Paste the wall                                                    |
| HANGING/REMOVING          | Paste the wall Strippable EUROCLASS B-s1,d0                       |