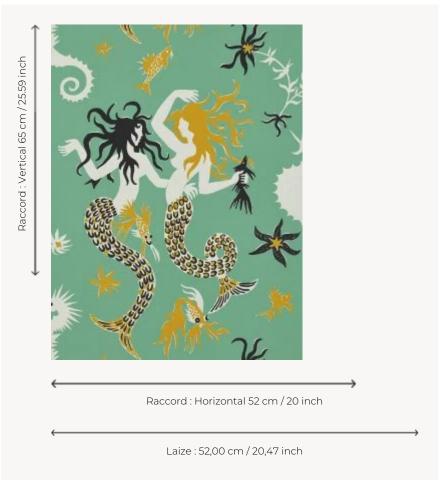

## FP771003 POSEIDON

This design of mermaids illustrates the aquatic world and its divinities with a dreamlike quality. Printed in traditional technique with a hand-painted effect, POSEIDON is a reproduction of a gouache by the textile designer Irène Rohr from 1945 and conserved in the archives of Maison Pierre Frey.

## Pierre Frey

| TYPE             | Small width printed wallpapers                                     |
|------------------|--------------------------------------------------------------------|
| ARTIST           | Irène Rohr                                                         |
| SALES UNIT       | Available per roll of 10,05 mts                                    |
| BACKING          | NON WOVEN                                                          |
| COMPOSITION      | -                                                                  |
| WIDTH            | 52 cm / 20,47 inch                                                 |
| REPEAT           | H: 52 cm - 20,00 inch<br>V: 65 cm - 25,59 inch<br>Half drop repeat |
| WEIGHT           | 175 gr / m²                                                        |
| CARE             | ~0                                                                 |
| TRIMMING         | Trimmed                                                            |
| HANGING/REMOVING | Paste the wall<br>Strippable                                       |
| CERTIFICATIONS   | EUROCLASS B-s1,d0<br>ASTM E84 Class A                              |
| NOTES            | Good lightfastness                                                 |