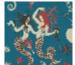

## FP771003 POSEIDON

This design of mermaids illustrates the aquatic world and its divinities with a dreamlike quality. Printed in traditional technique with a hand-painted effect, POSEIDON is a reproduction of a gouache by the textile designer Irène Rohr from 1945 and conserved in the archives of Maison Pierre Frey.