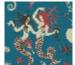

## FP771004 POSEIDON

This design of mermaids illustrates the aquatic world and its divinities with a dreamlike quality. Printed in traditional technique with a hand-painted effect, POSEIDON is a reproduction of a gouache by the textile designer Irène Rohr from 1945 and conserved in the archives of Maison Pierre Frey.