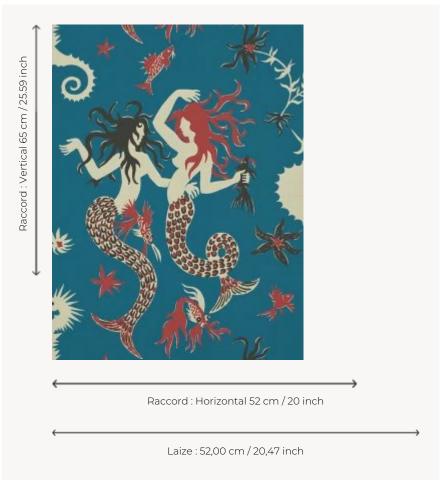

## FP771004 POSEIDON

This design of mermaids illustrates the aquatic world and its divinities with a dreamlike quality. Printed in traditional technique with a hand-painted effect, POSEIDON is a reproduction of a gouache by the textile designer Irène Rohr from 1945 and conserved in the archives of Maison Pierre Frey.

## Pierre Frey

| TYPE             | Small width printed wallpapers                                     |
|------------------|--------------------------------------------------------------------|
| ARTIST           | Irène Rohr                                                         |
| SALES UNIT       | Available per roll of 10,05 mts                                    |
| BACKING          | NON WOVEN                                                          |
| COMPOSITION      | -                                                                  |
| WIDTH            | 52 cm / 20,47 inch                                                 |
| REPEAT           | H: 52 cm - 20,00 inch<br>V: 65 cm - 25,59 inch<br>Half drop repeat |
| WEIGHT           | 175 gr / m²                                                        |
| CARE             | ~                                                                  |
| TRIMMING         | Trimmed                                                            |
| HANGING/REMOVING | Paste the wall<br>Strippable                                       |
| CERTIFICATIONS   | EUROCLASS B-s1,d0<br>ASTM E84 Class A                              |
| NOTES            | Good lightfastness<br>Traditional printing technique               |