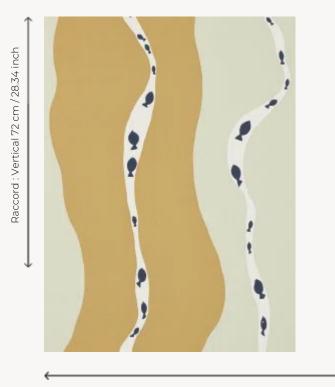

## FP773002 AU FIL DE L'EAU

This 1950's drawing from the archives of Maison Pierre Frey is halfway between abstraction and figuration, illustrating a peaceful aquatic stroll between low tide and open sea in a play of wavy stripes. Traditional surface printing with a handmade look.

## FP773002 - Sable

Raccord : Horizontal 52 cm / 20 inch

Laize : 52,00 cm / 20,47 inch

## Pierre Frey

| ТҮРЕ             | Small width printed wallpapers                                    |
|------------------|-------------------------------------------------------------------|
| SALES UNIT       | Available per roll of 10,05 mts                                   |
| BACKING          | NON WOVEN                                                         |
| COMPOSITION      | -                                                                 |
| WIDTH            | 52 cm / 20,47 inch                                                |
| REPEAT           | H: 52 cm - 20,00 inch<br>V: 72 cm - 28,34 inch<br>Straight repeat |
| WEIGHT           | 175 gr / m²                                                       |
| CARE             | ~                                                                 |
| TRIMMING         | Trimmed                                                           |
| HANGING/REMOVING | Paste the wall<br>Strippable                                      |
| CERTIFICATIONS   | EUROCLASS B-s1,d0<br>ASTM E84 Class A                             |
| NOTES            | Good lightfastness<br>Traditional printing technique              |