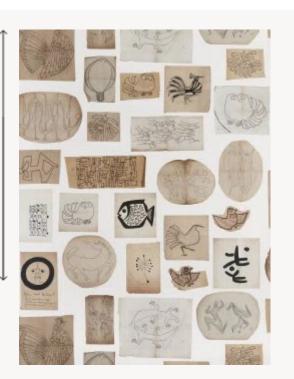

## FP780001 ATELIER JEAN

Composition reproducing identically the drawings made by Jean Buffile in the 50s to decorate his ceramic collections. The layers and preliminary sketches kept since then by the Atelier Buffile represent birds, fish, silhouettes and geometric combinations. The blue of Prussia version refers to the monochrome images obtained artisanally using the original photographic process of the cyanotype.