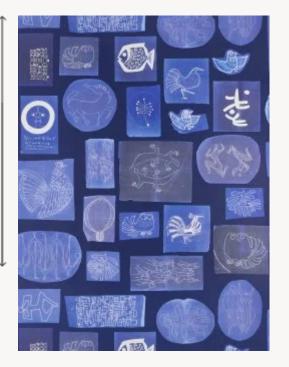

## FP780002 ATELIER JEAN

Composition reproducing identically the drawings made by Jean Buffile in the 50s to decorate his ceramic collections. The layers and preliminary sketches kept since then by the Atelier Buffile represent birds, fish, silhouettes and geometric combinations. The blue of Prussia version refers to the monochrome images obtained artisanally using the original photographic process of the cyanotype.

## FP780002 - Bleu

Raccord : Vertical 156 cm / 61.41 inch

Raccord : Horizontal 134 cm / 52 inch

Laize : 134,00 cm / 52,75 inch