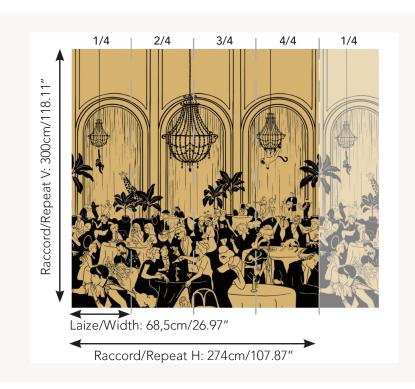

## FP797001 SURREALIST BANQUET

If the pictures of the surrealist ball given by the Rothschilds in 1972 have become iconic, this panoramic drawing reminds us that the first evening of its kind was initiated by Salvador Dali in 1941, within the prestigious Hotel Del Monte in California, in order to raise funds for European artists fleeing the Nazi regime. As an invitation to dive into this incredible setting, this panoramic wallpaper can be adjoined as desired.

## Pierre Frey

| TYPE                           | Small width printed wallpapers -<br>Panoramic wallpapers              |
|--------------------------------|-----------------------------------------------------------------------|
| ARTIST                         | Ken Fulk                                                              |
| SALES UNIT                     | Available per panel                                                   |
| BACKING                        | NON WOVEN                                                             |
| COMPOSITION                    | -                                                                     |
| WIDTH                          | 68 cm / 26,77 inch                                                    |
| REPEAT                         | H: 272 cm - 107,00 inch<br>V: 300 cm - 118,11 inch<br>Straight repeat |
|                                | 300 / 3                                                               |
| WEIGHT                         | 190 gr / m <sup>2</sup>                                               |
| CARE                           | <b>≈ \(\frac{1}{2}\)</b>                                              |
|                                | -                                                                     |
| CARE                           | ~ <u></u>                                                             |
| CARE TRIMMING                  | Trimmed  Paste the wall                                               |
| CARE TRIMMING HANGING/REMOVING | Trimmed  Paste the wall Strippable  EUROCLASS B-s1,d0                 |