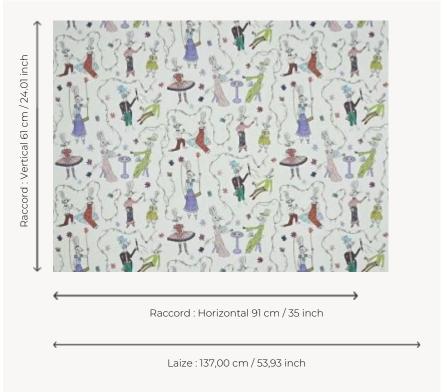

## FP811001 LES LAPINS DE CHARLOTTE

It's springtime! Surrounded by wisteria, colorful daisies and butterflies, the rabbit family is enjoying a peaceful life. Between games and sweets, bunnies dance and rabbits improvise themselves as magicians! More in the next episode! Mixed techniques for this colorful wallpaper. Drawing made by Charlotte, 11 years old.

## Pierre Frey

| TYPE             | Wide width printed wallpapers                                                                    |
|------------------|--------------------------------------------------------------------------------------------------|
| SALES UNIT       | Available per meter/yard                                                                         |
| BACKING          | NON WOVEN                                                                                        |
| COMPOSITION      | -                                                                                                |
| WIDTH            | 137 cm / 53,93 inch                                                                              |
| REPEAT           | H: 91 cm - 35,00 inch<br>V: 61 cm - 24,01 inch<br>Half drop repeat                               |
| WEIGHT           | 147 gr / m²                                                                                      |
| CARE             | <b>~</b> ≝                                                                                       |
| TRIMMING         | Pretrimmed                                                                                       |
| HANGING/REMOVING | Paste the wall<br>Wet removable                                                                  |
| CERTIFICATIONS   | EUROCLASS B-s1,d0<br>ASTM E84 Class A                                                            |
| NOTES            |                                                                                                  |
| NOTES            | Flame retardant backing                                                                          |
| INFORMATION      | Flame retardant backing  Use the trim & join marks during installation. Double-cut installation. |