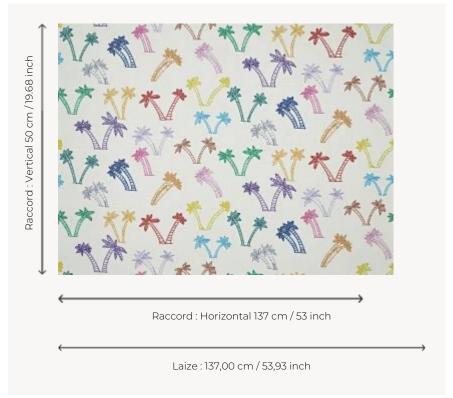

## FP814001 LES PALMIERS D'ANDREA CC

A nod to Pierre Frey's iconic MAURITIUS reference, these colorful palm trees dance and move in a light breeze that takes us to a paradise island of course! What if each palm tree offered flavored coconuts. Would the parrots perched on their branches be the same color Drawing made with felt pen by Andréa 6 years old. Coordinated with fabric F3557 LES PALMIERS D'ANDREA.

## Pierre Frey

| TYPE             | Wide width printed wallpapers                                           |
|------------------|-------------------------------------------------------------------------|
| SALES UNIT       | Available per meter/yard                                                |
| BACKING          | NON WOVEN                                                               |
| COMPOSITION      | -                                                                       |
| WIDTH            | 137 cm / 53,93 inch                                                     |
| REPEAT           | H: 137 cm - 53,00 inch<br>V: 50 cm - 19,68 inch<br>Straight repeat      |
| WEIGHT           | 147 gr / m²                                                             |
| CARE             | <b>~</b> <sup>∞</sup> <sup>∞</sup>                                      |
| TRIMMING         | Pretrimmed                                                              |
| HANGING/REMOVING | Paste the wall<br>Wet removable                                         |
| CERTIFICATIONS   | EUROCLASS B-s1,d0<br>ASTM E84 Class A                                   |
| NOTES            | Flame retardant backing                                                 |
| INFORMATION      | Use the trim & join marks during installation. Double-cut installation. |
|                  |                                                                         |