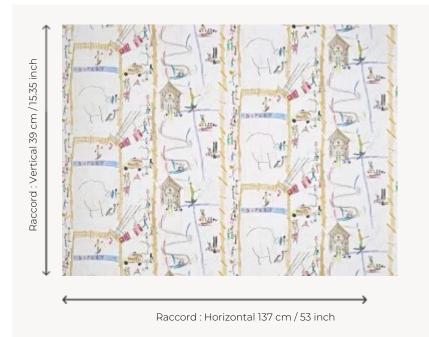

## FP817001 LA COMPETITION DE TALIA

Attention... The start is set! Who will win the race Between slalom, biathlon and snowboard competitions, the public is there. The snow is freshly groomed and the rescue services are ready to intervene. Welcome to the mountain! Drawing made with colored pencils by Talia, 10 years old.

## Pierre Frey

| ТҮРЕ                                           | Wide width printed wallpapers                                            |
|------------------------------------------------|--------------------------------------------------------------------------|
| SALES UNIT                                     | Available per meter/yard                                                 |
| BACKING                                        | NON WOVEN                                                                |
| COMPOSITION                                    | -                                                                        |
| WIDTH                                          | 137 cm / 53,93 inch                                                      |
| REPEAT                                         | H: 137 cm - 53,00 inch<br>V: 39 cm - 15,35 inch<br>Straight repeat       |
| WEIGHT                                         | 180 gr / m²                                                              |
| CARE                                           | A A A A A A A A A A A A A A A A A A A                                    |
|                                                |                                                                          |
|                                                | Pretrimmed                                                               |
|                                                | Pretrimmed<br>Paste the wall<br>Wet removable                            |
|                                                | Paste the wall                                                           |
| TRIMMING<br>HANGING/REMOVING                   | Paste the wall<br>Wet removable<br>EUROCLASS B-s1,d0                     |
| TRIMMING<br>HANGING/REMOVING<br>CERTIFICATIONS | Paste the wall<br>Wet removable<br>EUROCLASS B-s1,d0<br>ASTM E84 Class A |