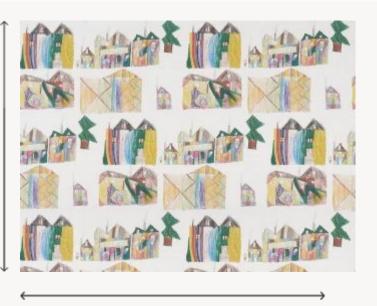

## FP822001 LES MAISONS DE PATRICIO

Houses with colorful facades, a tree, smoky chimneys... And a little man waving to us! It is good to live in this imaginary city. Drawing made with felt pen and colored pencils by Patricio, 9 years old.

## FP822001 - Multicolore

Raccord : Horizontal 134 cm / 52 inch

Laize : 134,00 cm / 52,75 inch