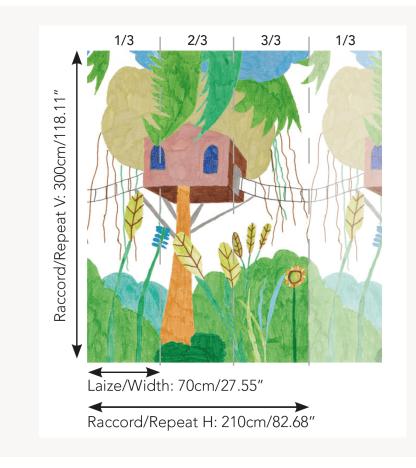

## Pierre Frey

| ТҮРЕ             | Small width printed wallpapers -<br>Panoramic wallpapers                    |
|------------------|-----------------------------------------------------------------------------|
| SALES UNIT       | Available per panel                                                         |
| BACKING          | NON WOVEN                                                                   |
| COMPOSITION      | -                                                                           |
| WIDTH            | 70 cm / 27,55 inch                                                          |
| REPEAT           | H: 210 cm - 82,00 inch<br>V: 300 cm - 118,11 inch                           |
| WEIGHT           | 152 gr / m²                                                                 |
| CARE             | ≈ <sup>©</sup>                                                              |
|                  | Trimmed                                                                     |
| HANGING/REMOVING | Paste the wall<br>Strippable                                                |
| CERTIFICATIONS   | EUROCLASS B-s1,d0<br>ASTM E84 Class A                                       |
| NOTES            | Good lightfastness<br>Flame retardant backing<br>Sold as a complete artwork |
| INFORMATION      | 1 roll = 3 panels                                                           |