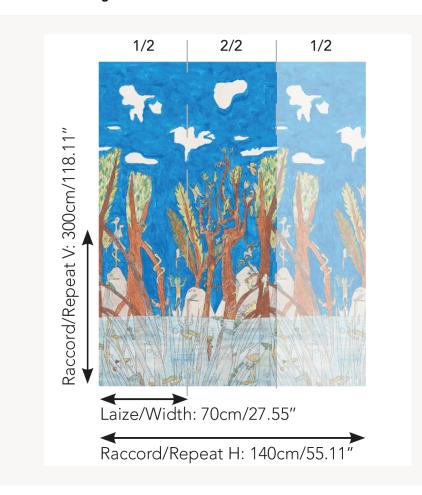

## Pierre Frey

| TYPE                      | Small width printed wallpapers -<br>Panoramic wallpapers |
|---------------------------|----------------------------------------------------------|
| SALES UNIT                | Available per panel                                      |
| BACKING                   | NON WOVEN                                                |
| COMPOSITION               | -                                                        |
| WIDTH                     | 70 cm / 27,55 inch                                       |
| REPEAT                    | H: 140 cm - 55,00 inch<br>V: 300 cm - 118,11 inch        |
| WEIGHT                    | 152 gr / m²                                              |
|                           | <b>≈</b> ♡                                               |
| CARE                      | ≈ <i>*</i> ~                                             |
| TRIMMING                  | Trimmed                                                  |
|                           |                                                          |
| TRIMMING                  | Trimmed  Paste the wall                                  |
| TRIMMING HANGING/REMOVING | Trimmed  Paste the wall Strippable  EUROCLASS B-s1,d0    |