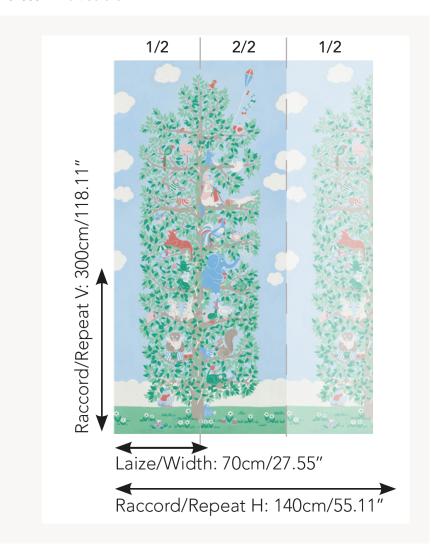

## FP825001 CHAT PERCHE

A fully inhabited tree! On all the branches, on all the floors, friendly animals have a good time. While some are chatting, strolling, or bubbling, others are playing perched cat! It is good to live in this majestic tree between daisies and blue sky. This wallpaper is an archive of la Maison dating from 1980 made with gouache. It is offered here in a panoramic version that can be joined.

## Pierre Frey

| TYPE                      | Small width printed wallpapers -<br>Panoramic wallpapers |
|---------------------------|----------------------------------------------------------|
| SALES UNIT                | Available per panel                                      |
| BACKING                   | NON WOVEN                                                |
| COMPOSITION               | -                                                        |
| WIDTH                     | 70 cm / 27,55 inch                                       |
| REPEAT                    | H: 140 cm - 55,00 inch<br>V: 300 cm - 118,11 inch        |
| WEIGHT                    | 135 gr / m²                                              |
| CARE                      | <b>~</b> O                                               |
|                           |                                                          |
| TRIMMING                  | Trimmed                                                  |
| TRIMMING HANGING/REMOVING | Trimmed  Paste the wall  Strippable                      |
|                           | Paste the wall                                           |
| HANGING/REMOVING          | Paste the wall Strippable EUROCLASS B-s1,d0              |