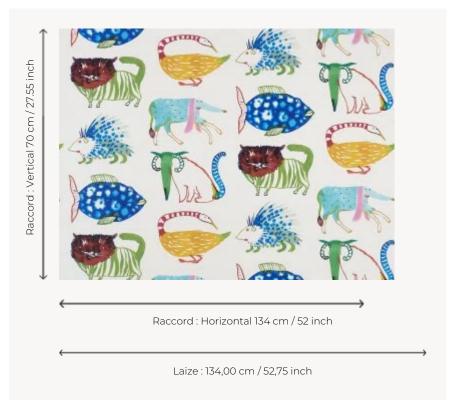

## FP827001 MARDI GRAS MULTICOLORE

It's a day of celebration! What did you dress up as lion? As a hamster of course! And you cow? As a greyhound of course! The animals promise to have fun! Drawing with carnival notes, made with ink.

## Pierre Frey

воок

| TYPE                      | Wide width printed wallpapers                                      |
|---------------------------|--------------------------------------------------------------------|
| SALES UNIT                | Available per meter/yard                                           |
| BACKING                   | NON WOVEN                                                          |
| COMPOSITION               | -                                                                  |
| WIDTH                     | 134 cm / 52,75 inch                                                |
| REPEAT                    | H: 134 cm - 52,00 inch<br>V: 70 cm - 27,55 inch<br>Straight repeat |
| WEIGHT                    | 185 gr / m²                                                        |
|                           |                                                                    |
| CARE                      | ~ O                                                                |
| TRIMMING                  | <b>∞ ○</b> Pretrimmed                                              |
|                           |                                                                    |
| TRIMMING                  | Pretrimmed  Paste the wall                                         |
| TRIMMING HANGING/REMOVING | Pretrimmed  Paste the wall Strippable  EUROCLASS B-s1,d0           |