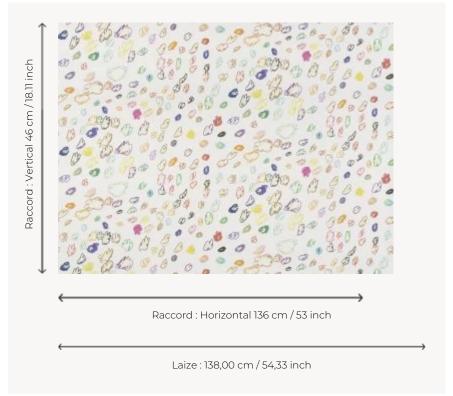

## Pierre Frey

| TYPE                                       | Wide width printed wallpapers                                                        |
|--------------------------------------------|--------------------------------------------------------------------------------------|
| SALES UNIT                                 | Available per meter/yard                                                             |
| BACKING                                    | NON WOVEN                                                                            |
| COMPOSITION                                | -                                                                                    |
| WIDTH                                      | 138 cm / 54,33 inch                                                                  |
| REPEAT                                     | H: 136 cm - 53,00 inch<br>V: 46 cm - 18,11 inch<br>Straight repeat                   |
| WEIGHT                                     | 150 gr / m²                                                                          |
| CARE                                       | Ö                                                                                    |
| CARE                                       | <b>~</b> ₩                                                                           |
| TRIMMING                                   | Pretrimmed                                                                           |
|                                            | Pretrimmed  Paste the wall  Wet removable                                            |
| TRIMMING                                   | Paste the wall                                                                       |
| TRIMMING HANGING/REMOVING                  | Paste the wall Wet removable  EUROCLASS B-s1,d0                                      |
| TRIMMING  HANGING/REMOVING  CERTIFICATIONS | Paste the wall Wet removable  EUROCLASS B-s1,d0 ASTM E84 Class A  Good lightfastness |