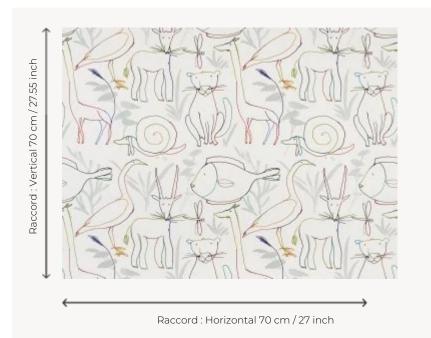

## FP835001 BESTIAIRE ENCHANTE

Funny animals that seem to be trying to blend into a vegetal decor, like chameleons with multiple colors. Drawn with ink, this design is soft and joyful at the same time. Coordinated with fabric F3558 BESTIAIRE ENCHANTE.

## Pierre Frey

| ТҮРЕ                               | Wide width printed wallpapers                                                               |
|------------------------------------|---------------------------------------------------------------------------------------------|
| SALES UNIT                         | Available per meter/yard                                                                    |
| BACKING                            | NON WOVEN                                                                                   |
| COMPOSITION                        | -                                                                                           |
| WIDTH                              | 140 cm / 55,11 inch                                                                         |
| REPEAT                             | H: 70 cm - 27,00 inch<br>V: 70 cm - 27,55 inch<br>Straight repeat                           |
| WEIGHT                             | 180 gr / m²                                                                                 |
| CARE                               | ~\$                                                                                         |
|                                    |                                                                                             |
| TRIMMING                           | Pretrimmed                                                                                  |
| TRIMMING<br>HANGING/REMOVING       | Pretrimmed<br>Paste the wall<br>Strippable                                                  |
|                                    | Paste the wall                                                                              |
| HANGING/REMOVING                   | Paste the wall<br>Strippable<br>EUROCLASS B-s1,d0                                           |
| HANGING/REMOVING<br>CERTIFICATIONS | Paste the wall<br>Strippable<br>EUROCLASS B-s1,d0<br>ASTM E84 Class A<br>Good lightfastness |