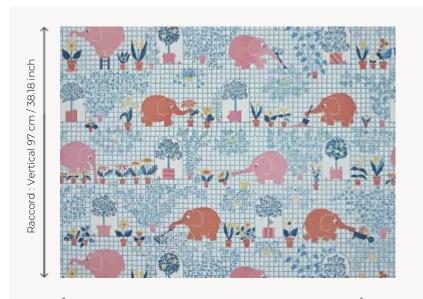

## FP836003 LES ELEPHANTS JARDINIERS

The elephants take care of the garden! Various foliage rises on a background trellis. Potted plants, fruit trees... it is necessary to water, rake, transport the soil and replant... What a job! This drawing is part of the first children's collection of wallpapers of Maison Pierre Frey, created on the occasion of the birth of the children of Mr. Patrick Frey. A delightful re-edition!

## Pierre Frey

| TYPE                                           | Wide width printed wallpapers                                                               |
|------------------------------------------------|---------------------------------------------------------------------------------------------|
| SALES UNIT                                     | Available per meter/yard                                                                    |
| BACKING                                        | NON WOVEN                                                                                   |
| COMPOSITION                                    | -                                                                                           |
| WIDTH                                          | 140 cm / 55,11 inch                                                                         |
| REPEAT                                         | H: 140 cm - 55,00 inch<br>V: 97 cm - 38,18 inch<br>Straight repeat                          |
| WEIGHT                                         | 130 gr / m²                                                                                 |
| CARE                                           | ₹ <sup>™</sup> E                                                                            |
| CARE                                           | ~ ~                                                                                         |
|                                                | Pretrimmed                                                                                  |
|                                                | Pretrimmed<br>Paste the wall<br>Strippable                                                  |
|                                                | Paste the wall                                                                              |
| TRIMMING<br>HANGING/REMOVING                   | Paste the wall<br>Strippable<br>EUROCLASS B-s1,d0                                           |
| TRIMMING<br>HANGING/REMOVING<br>CERTIFICATIONS | Paste the wall<br>Strippable<br>EUROCLASS B-s1,d0<br>ASTM E84 Class A<br>Good lightfastness |