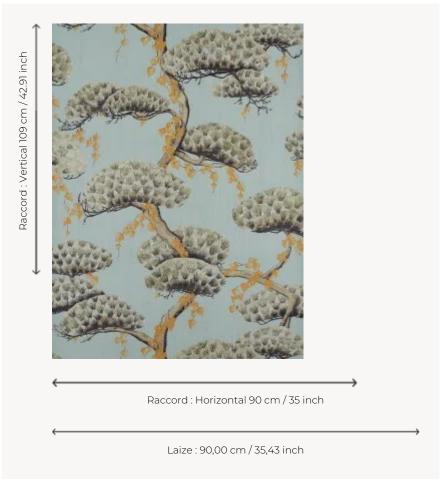

## Pierre Frey

| TYPE                            | Wide width printed wallpapers -<br>Paperbacked fabrics              |
|---------------------------------|---------------------------------------------------------------------|
| SALES UNIT                      | Available per meter/yard                                            |
| BACKING                         | NON WOVEN                                                           |
| COMPOSITION                     | 100 % Polyester                                                     |
| WIDTH                           | 90 cm / 35,43 inch                                                  |
| REPEAT                          | H: 90 cm - 35,00 inch<br>V: 109 cm - 42,91 inch<br>Half drop repeat |
| WEIGHT                          | 205 gr / m <sup>2</sup>                                             |
| CARE                            | <b>~</b> •                                                          |
| TRIMMING                        |                                                                     |
|                                 | Trimmed                                                             |
| HANGING/REMOVING                | Paste the wall Wet removable                                        |
| HANGING/REMOVING CERTIFICATIONS | Paste the wall                                                      |