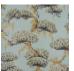

## FP838001 MOMIJI

A true celebration of the magic of nature, the contemplation of the blushing leaves of the maple trees is a Japanese tradition called Momijigari. Sublimated by a digital overprint on a metallic background and laminated on non-woven, the wallpaper is changing and deep depending on the light.

## FP838001 - Celadon