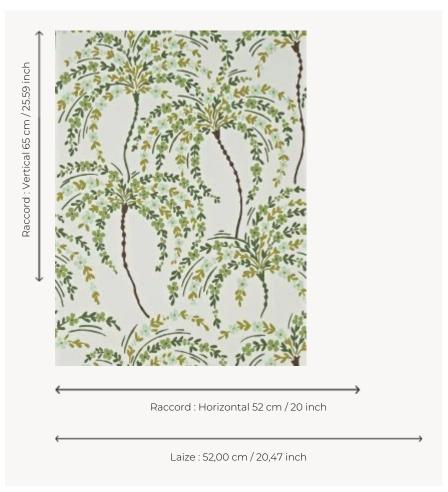

## FP858001 LA PALMERAIE

Inspired by a gouache on paper from 1920 and kept in the Archives Department of Pierre Frey, LA PALMERAIE illustrates charming palm trees in bloom with joyful and exotic colors. Traditional rotary screen printing with a hand painted effect.

## Pierre Frey

| TYPE             | Small width printed wallpapers                                    |
|------------------|-------------------------------------------------------------------|
| SALES UNIT       | Available per roll of 10,05 m / 11 yards                          |
| BACKING          | NON WOVEN                                                         |
| COMPOSITION      | -                                                                 |
| WIDTH            | 52 cm / 20,47 inch                                                |
| REPEAT           | H: 52 cm - 20,00 inch<br>V: 65 cm - 25,59 inch<br>Straight repeat |
| WEIGHT           | 175 gr / m²                                                       |
| CARE             | ~                                                                 |
| TRIMMING         | Trimmed                                                           |
| HANGING/REMOVING | Paste the wall<br>Strippable                                      |
| CERTIFICATIONS   | EUROCLASS B-s1,d0<br>ASTM E84 Class A                             |
| NOTES            | Good lightfastness<br>Flame retardant backing                     |