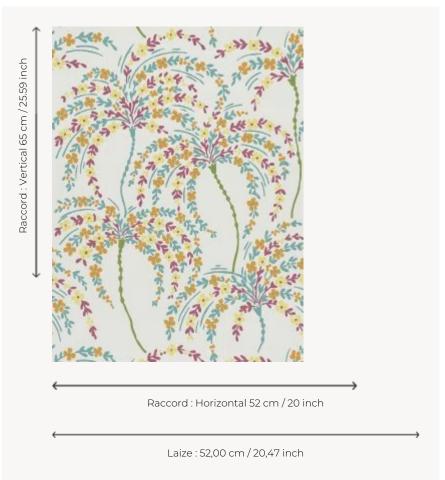

## FP858005 LA PALMERAIE

Inspired by a gouache on paper from 1920 and kept in the Archives Department of Pierre Frey, LA PALMERAIE illustrates charming palm trees in bloom with joyful and exotic colors. Traditional rotary screen printing with a hand painted effect.

## Pierre Frey

| TYPE             | Small width printed wallpapers                                    |
|------------------|-------------------------------------------------------------------|
| SALES UNIT       | Available per roll of 10,05 m / 11 yards                          |
| BACKING          | NON WOVEN                                                         |
| COMPOSITION      | -                                                                 |
| WIDTH            | 52 cm / 20,47 inch                                                |
| REPEAT           | H: 52 cm - 20,00 inch<br>V: 65 cm - 25,59 inch<br>Straight repeat |
| WEIGHT           | 175 gr / m²                                                       |
| CARE             | ~°                                                                |
| TRIMMING         | Trimmed                                                           |
| HANGING/REMOVING | Paste the wall<br>Strippable                                      |
| CERTIFICATIONS   | EUROCLASS B-s1,d0<br>ASTM E84 Class A                             |
| NOTES            | Good lightfastness<br>Flame retardant backing                     |