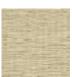

## FP863006 SOFIA

SOFIA, a wallcovering with an elegant relief and a subtle geometric pattern, woven in our workshops in northern France. In order to offer a new refined plain to decorate walls, Pierre Frey has rigorously chosen and combined a mixture of fibers. Laminated on a high quality non-woven backing, SOFIA is scraped with a matte ink and is available in 15 shades. A panel effect gives it a very natural look.

## FP863006 - Paille