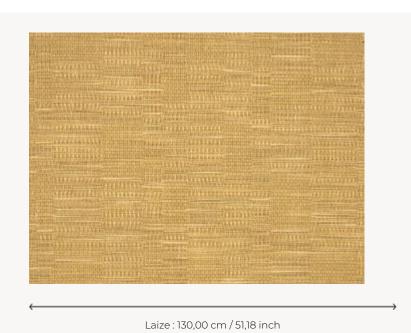

## FP863006 SOFIA

SOFIA, a wallcovering with an elegant relief and a subtle geometric pattern, woven in our workshops in northern France. In order to offer a new refined plain to decorate walls, Pierre Frey has rigorously chosen and combined a mixture of fibers. Laminated on a high quality non-woven backing, SOFIA is scraped with a matte ink and is available in 15 shades. A panel effect gives it a very natural look.

## FP863006 - Paille

## Pierre Frey

| ТҮРЕ             | Plains & semi plains - Paperbacked fabrics                 |
|------------------|------------------------------------------------------------|
| SALES UNIT       | Available per meter/yard                                   |
| BACKING          | NON WOVEN                                                  |
| COMPOSITION      | 44 % Linen - 32 % Cotton - 17 % Acrylic<br>- 6 % Polyester |
| WIDTH            | 130 cm / 51,18 inch                                        |
| REPEAT           | Free match                                                 |
| WEIGHT           | 490 gr / m²                                                |
| CARE             | R ***                                                      |
| TRIMMING         | Trimmed                                                    |
| HANGING/REMOVING | Paste the wall<br>Wet removable                            |
| CERTIFICATIONS   | ASTM E84 Class A                                           |
| INFORMATION      | Panel effect                                               |
| воок             | F9979PPFREY39                                              |