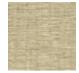

## FP863006 SOFIA

SOFIA, a wallcovering with an elegant relief and a subtle geometric pattern, woven in our workshops in northern France. In order to offer a new refined plain to decorate walls, Pierre Frey has rigorously chosen and combined a mixture of fibers. Laminated on a high quality non-woven backing, SOFIA is scraped with a matte ink and is available in 15 shades. A panel effect gives it a very natural look.

## FP863006 - Paille