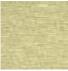

## FP863006 SOFIA

SOFIA, a wallcovering with an elegant relief and a subtle geometric pattern, woven in our workshops in northern France. In order to offer a new refined plain to decorate walls, Pierre Frey has rigorously chosen and combined a mixture of fibers. Laminated on a high quality non-woven backing, SOFIA is scraped with a matte ink and is available in 15 shades. A panel effect gives it a very natural look.

## FP863006 - Paille