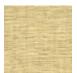

## FP863006 SOFIA

SOFIA, a wallcovering with an elegant relief and a subtle geometric pattern, woven in our workshops in northern France. In order to offer a new refined plain to decorate walls, Pierre Frey has rigorously chosen and combined a mixture of fibers. Laminated on a high quality non-woven backing, SOFIA is scraped with a matte ink and is available in 15 shades. A panel effect gives it a very natural look.

## FP863006 - Paille