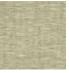

## FP863006 SOFIA

SOFIA, a wallcovering with an elegant relief and a subtle geometric pattern, woven in our workshops in northern France. In order to offer a new refined plain to decorate walls, Pierre Frey has rigorously chosen and combined a mixture of fibers. Laminated on a high quality non-woven backing, SOFIA is scraped with a matte ink and is available in 15 shades. A panel effect gives it a very natural look.

## FP863006 - Paille