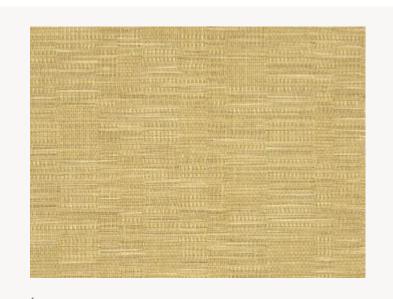

## FP863008 SOFIA

SOFIA, a wallcovering with an elegant relief and a subtle geometric pattern, woven in our workshops in northern France. In order to offer a new refined plain to decorate walls, Pierre Frey has rigorously chosen and combined a mixture of fibers. Laminated on a high quality non-woven backing, SOFIA is scraped with a matte ink and is available in 15 shades. A panel effect gives it a very natural look.

## FP863008 - Orge

Laize : 130,00 cm / 51,18 inch