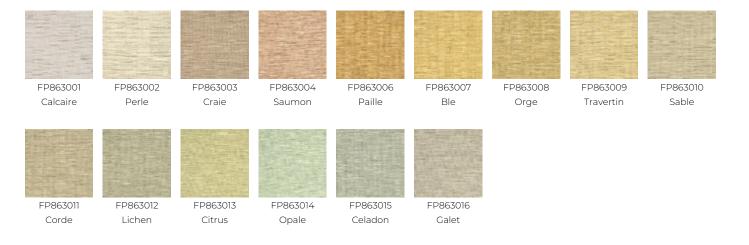

## FP863010 SOFIA

SOFIA, a wallcovering with an elegant relief and a subtle geometric pattern, woven in our workshops in northern France. In order to offer a new refined plain to decorate walls, Pierre Frey has rigorously chosen and combined a mixture of fibers. Laminated on a high quality non-woven backing, SOFIA is scraped with a matte ink and is available in 15 shades. A panel effect gives it a very natural look.

## 15 Colors