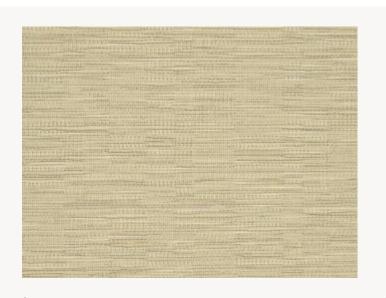

## FP863010 SOFIA

SOFIA, a wallcovering with an elegant relief and a subtle geometric pattern, woven in our workshops in northern France. In order to offer a new refined plain to decorate walls, Pierre Frey has rigorously chosen and combined a mixture of fibers. Laminated on a high quality non-woven backing, SOFIA is scraped with a matte ink and is available in 15 shades. A panel effect gives it a very natural look.

## FP863010 - Sable

Laize : 130,00 cm / 51,18 inch