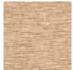

## **FP863014 SOFIA**

SOFIA, a wallcovering with an elegant relief and a subtle geometric pattern, woven in our workshops in northern France. In order to offer a new refined plain to decorate walls, Pierre Frey has rigorously chosen and combined a mixture of fibers. Laminated on a high quality non-woven backing, SOFIA is scraped with a matte ink and is available in 15 shades. A panel effect gives it a very natural look.

## FP863014 - Opale