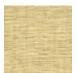

## **FP863014 SOFIA**

SOFIA, a wallcovering with an elegant relief and a subtle geometric pattern, woven in our workshops in northern France. In order to offer a new refined plain to decorate walls, Pierre Frey has rigorously chosen and combined a mixture of fibers. Laminated on a high quality non-woven backing, SOFIA is scraped with a matte ink and is available in 15 shades. A panel effect gives it a very natural look.

## FP863014 - Opale