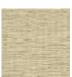

## **FP863014 SOFIA**

SOFIA, a wallcovering with an elegant relief and a subtle geometric pattern, woven in our workshops in northern France. In order to offer a new refined plain to decorate walls, Pierre Frey has rigorously chosen and combined a mixture of fibers. Laminated on a high quality non-woven backing, SOFIA is scraped with a matte ink and is available in 15 shades. A panel effect gives it a very natural look.

## FP863014 - Opale