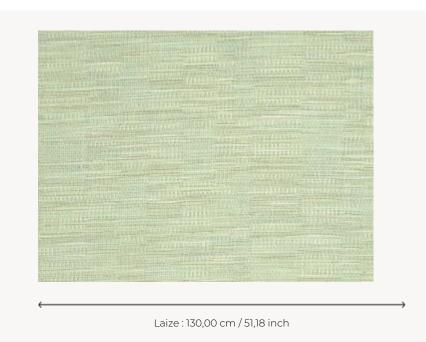

## **FP863014 SOFIA**

SOFIA, a wallcovering with an elegant relief and a subtle geometric pattern, woven in our workshops in northern France. In order to offer a new refined plain to decorate walls, Pierre Frey has rigorously chosen and combined a mixture of fibers. Laminated on a high quality non-woven backing, SOFIA is scraped with a matte ink and is available in 15 shades. A panel effect gives it a very natural look.

## Pierre Frey

| TYPE             | Plains & semi plains - Paperbacked fabrics                 |
|------------------|------------------------------------------------------------|
| SALES UNIT       | Available per meter/yard                                   |
| BACKING          | NON WOVEN                                                  |
| COMPOSITION      | 44 % Linen - 32 % Cotton - 17 % Acrylic<br>- 6 % Polyester |
| WIDTH            | 130 cm / 51,18 inch                                        |
| REPEAT           | Free match                                                 |
| WEIGHT           | 490 gr / m²                                                |
| CARE             | <i>R</i> <u>**</u>                                         |
| TRIMMING         | Trimmed                                                    |
| HANGING/REMOVING | Paste the wall<br>Wet removable                            |
| CERTIFICATIONS   | ASTM E84 Class A                                           |
| INFORMATION      | Panel effect                                               |
| воок             | F9979PPFREY39                                              |