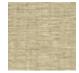

## **FP863014 SOFIA**

SOFIA, a wallcovering with an elegant relief and a subtle geometric pattern, woven in our workshops in northern France. In order to offer a new refined plain to decorate walls, Pierre Frey has rigorously chosen and combined a mixture of fibers. Laminated on a high quality non-woven backing, SOFIA is scraped with a matte ink and is available in 15 shades. A panel effect gives it a very natural look.

## FP863014 - Opale