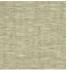

## **FP863014 SOFIA**

SOFIA, a wallcovering with an elegant relief and a subtle geometric pattern, woven in our workshops in northern France. In order to offer a new refined plain to decorate walls, Pierre Frey has rigorously chosen and combined a mixture of fibers. Laminated on a high quality non-woven backing, SOFIA is scraped with a matte ink and is available in 15 shades. A panel effect gives it a very natural look.

## FP863014 - Opale