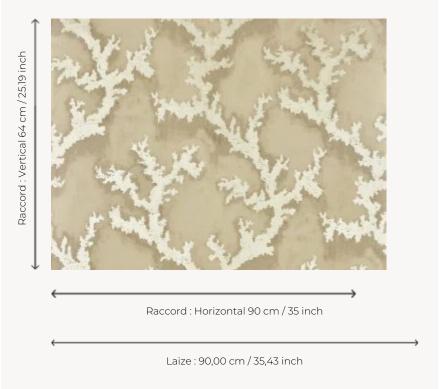

## FP864001 CORAIL MAGIQUE

A stopover in the most beautiful sea beds where the corals with metallic and pearly reflections dance on the walls. Sublimated by a digital overprint on a metallic background and laminated on non-woven the wallpaper is changing and deep depending on the light.

## Pierre Frey

| TYPE             | Small width printed wallpapers -<br>Paperbacked fabrics           |
|------------------|-------------------------------------------------------------------|
| SALES UNIT       | Available per meter/yard                                          |
| BACKING          | NON WOVEN                                                         |
| COMPOSITION      | 100 % Polyester                                                   |
| WIDTH            | 90 cm / 35,43 inch                                                |
| REPEAT           | H: 90 cm - 35,00 inch<br>V: 64 cm - 25,19 inch<br>Straight repeat |
| WEIGHT           | 205 gr / m <sup>2</sup>                                           |
| CARE             | <b>≈</b> ◊                                                        |
| TRIMMING         | Trimmed                                                           |
| HANGING/REMOVING | Paste the wall<br>Wet removable                                   |
| CERTIFICATIONS   | EUROCLASS B-s1,d0<br>ASTM E84 Class A                             |
| NOTES            | Good lightfastness                                                |