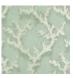

## FP864002 CORAIL MAGIQUE

A stopover in the most beautiful sea beds where the corals with metallic and pearly reflections dance on the walls. Sublimated by a digital overprint on a metallic background and laminated on non-woven the wallpaper is changing and deep depending on the light.

## FP864002 - Amande

## 3 Colors

FP864002 Amande

FP864003 Peche