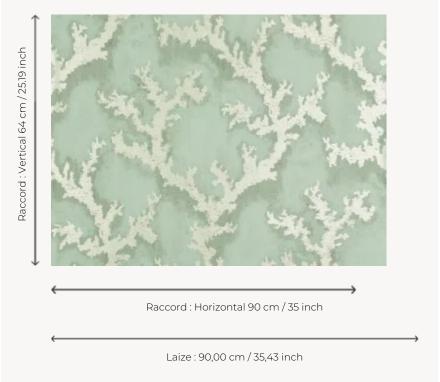

## Pierre Frey

| TYPE             | Small width printed wallpapers -<br>Paperbacked fabrics           |
|------------------|-------------------------------------------------------------------|
| SALES UNIT       | Available per meter/yard                                          |
| BACKING          | NON WOVEN                                                         |
| COMPOSITION      | 100 % Polyester                                                   |
| WIDTH            | 90 cm / 35,43 inch                                                |
| REPEAT           | H: 90 cm - 35,00 inch<br>V: 64 cm - 25,19 inch<br>Straight repeat |
| WEIGHT           | 205 gr / m <sup>2</sup>                                           |
| CARE             | <b>≈</b> ◊                                                        |
| TRIMMING         | Trimmed                                                           |
| HANGING/REMOVING | Paste the wall<br>Wet removable                                   |
| CERTIFICATIONS   | EUROCLASS B-s1,d0<br>ASTM E84 Class A                             |
| NOTES            | Good lightfastness                                                |