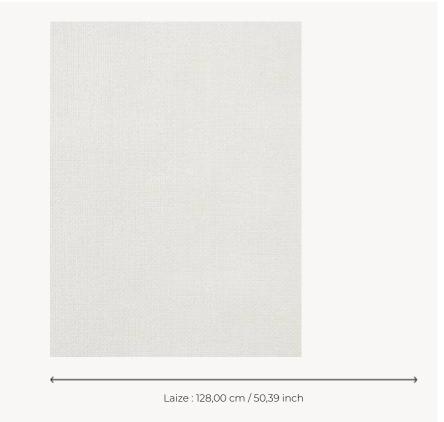

## Pierre Frey

TYPE Plains & semi plains - Paperbacked

fabrics

**SALES UNIT** Available per meter/yard

**BACKING** NON WOVEN

**COMPOSITION** 57 % Polyamide - 43 % Cotton

**WIDTH** 128 cm / 50,39 inch

**WEIGHT** 390 gr / m<sup>2</sup>