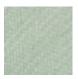

## FP865001 MARIUS

Laminated on non-woven, MARIUS is a beautiful plain raffia inspired by the traditional straw mats of southern France. Its satin finish and lacquer sheen bring a modernity to its sophisticated and delicate color range.

## FP865001 - Nacre

## Pierre Frey

TYPE Plains & semi plains - Paperbacked

fabrics

**SALES UNIT** Available per meter/yard

**BACKING** NON WOVEN

**COMPOSITION** 57 % Polyamide - 43 % Cotton

**WIDTH** 128 cm / 50,39 inch

**WEIGHT** 390 gr / m<sup>2</sup>