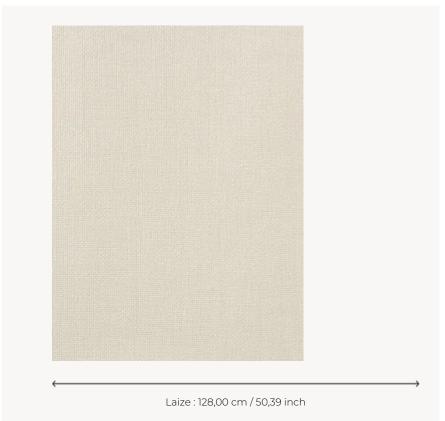

## Pierre Frey

TYPE Plains & semi plains - Paperbacked

fabrics

**SALES UNIT** Available per meter/yard

**BACKING** NON WOVEN

**COMPOSITION** 57 % Polyamide - 43 % Cotton

**WIDTH** 128 cm / 50,39 inch

**WEIGHT** 390 gr / m<sup>2</sup>