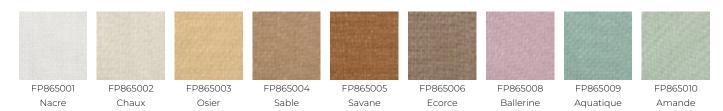

## FP865002 MARIUS

Laminated on non-woven, MARIUS is a beautiful plain raffia inspired by the traditional straw mats of southern France. Its satin finish and lacquer sheen bring a modernity to its sophisticated and delicate color range.

## FP865002 - Chaux



## Pierre Frey

TYPE Plains & semi plains - Paperbacked

fabrics

**SALES UNIT** Available per meter/yard

**BACKING** NON WOVEN

**COMPOSITION** 57 % Polyamide - 43 % Cotton

**WIDTH** 128 cm / 50,39 inch

**WEIGHT** 390 gr / m<sup>2</sup>

CARE &

TRIMMING Trimmed

HANGING/REMOVING Paste the wall
Dry strippable

BOOK F9979PPFREY34

## 10 Colors





FP865011 Mastic