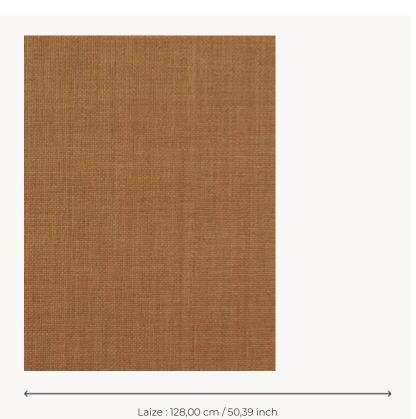

## FP865005 MARIUS

Laminated on non-woven, MARIUS is a beautiful plain raffia inspired by the traditional straw mats of southern France. Its satin finish and lacquer sheen bring a modernity to its sophisticated and delicate color range.

## FP865005 - Savane

## Pierre Frey

TYPE Plains & semi plains - Paperbacked

fabrics

**SALES UNIT** Available per meter/yard

**BACKING** NON WOVEN

**COMPOSITION** 57 % Polyamide - 43 % Cotton

**WIDTH** 128 cm / 50,39 inch

**WEIGHT** 390 gr / m<sup>2</sup>