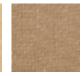

## FP865005 MARIUS

Laminated on non-woven, MARIUS is a beautiful plain raffia inspired by the traditional straw mats of southern France. Its satin finish and lacquer sheen bring a modernity to its sophisticated and delicate color range.

## FP865005 - Savane