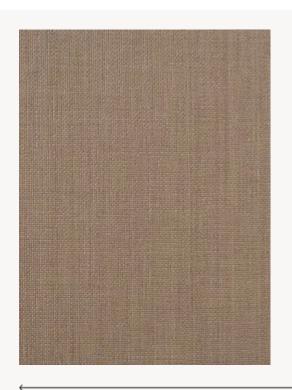

## FP865006 MARIUS

Laminated on non-woven, MARIUS is a beautiful plain raffia inspired by the traditional straw mats of southern France. Its satin finish and lacquer sheen bring a modernity to its sophisticated and delicate color range.

## FP865006 - Ecorce