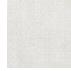

## FP865010 MARIUS

Laminated on non-woven, MARIUS is a beautiful plain raffia inspired by the traditional straw mats of southern France. Its satin finish and lacquer sheen bring a modernity to its sophisticated and delicate color range.

## FP865010 - Amande

| Pierre | Frey |
|--------|------|
|--------|------|

| ТҮРЕ             | Plains & semi plains - Paperbacked<br>fabrics |
|------------------|-----------------------------------------------|
| SALES UNIT       | Available per meter/yard                      |
| BACKING          | NON WOVEN                                     |
| COMPOSITION      | 57 % Polyamide - 43 % Cotton                  |
| WIDTH            | 128 cm / 50,39 inch                           |
| WEIGHT           | 390 gr / m²                                   |
| CARE             | R zz                                          |
|                  | Trimmed                                       |
| HANGING/REMOVING | Paste the wall<br>Dry strippable              |
| воок             | F9979PPFREY34                                 |