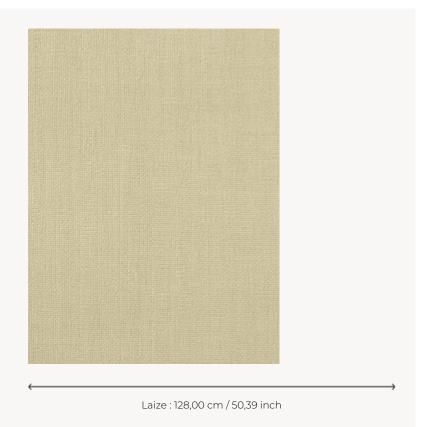

## FP865011 - Mastic

## Pierre Frey

TYPE Plains & semi plains - Paperbacked

fabrics

**SALES UNIT** Available per meter/yard

**BACKING** NON WOVEN

**COMPOSITION** 57 % Polyamide - 43 % Cotton

**WIDTH** 128 cm / 50,39 inch

**WEIGHT** 390 gr / m<sup>2</sup>

Mastic