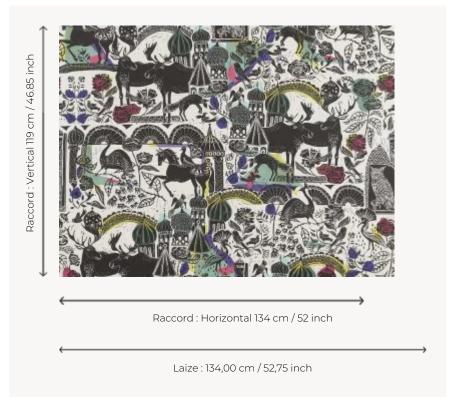

## Pierre Frey

воок

| TYPE                             | Small width printed wallpapers                                      |
|----------------------------------|---------------------------------------------------------------------|
| SALES UNIT                       | Available per meter/yard                                            |
| BACKING                          | NON WOVEN                                                           |
| COMPOSITION                      | -                                                                   |
| WIDTH                            | 134 cm / 52,75 inch                                                 |
| REPEAT                           | H: 134 cm - 52,00 inch<br>V: 119 cm - 46,85 inch<br>Straight repeat |
| WEIGHT                           | 135 gr / m²                                                         |
| CARE                             | <b>~</b> O                                                          |
| TRIMMING                         | Pretrimmed                                                          |
|                                  |                                                                     |
| HANGING/REMOVING                 | Paste the wall<br>Strippable                                        |
| HANGING/REMOVING  CERTIFICATIONS |                                                                     |
|                                  | Strippable  EUROCLASS B-s1,d0                                       |