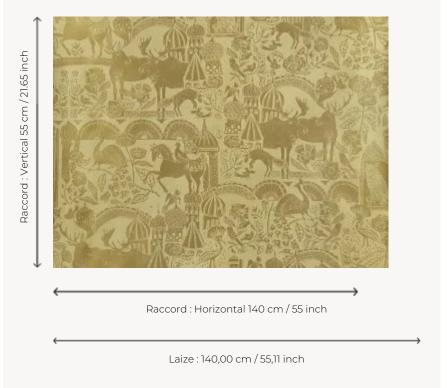

## Pierre Frey

**TYPE** Wide width printed wallpapers - Embossed patterns

**SALES UNIT** Available per meter/yard

**BACKING** NON WOVEN

COMPOSITION -

**WIDTH** 140 cm / 55,11 inch

**REPEAT** H: 140 cm - 55,00 inch

V: 55 cm - 21,65 inch Straight repeat

**WEIGHT** 295 gr / m<sup>2</sup>

CARE / \*\*

TRIMMING Trimmed

HANGING/REMOVING Paste the wall Strippable

NOTES Raised pattern

BOOK F9979PPFREY33