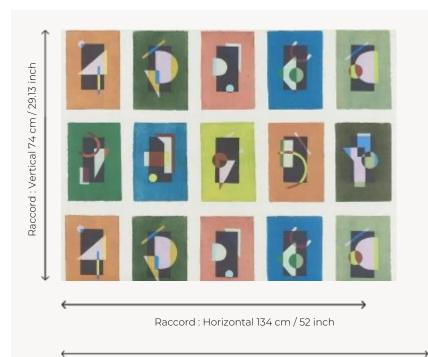

## FP876001 PETROUCHKA

This composition of hand-painted sketches freely evokes the colorful costumes and dances of the characters in Igor Stravinsky's ballet "Petrushka" created in 1910. Printed in wide width on fibrous nonwoven backing, this wallpaper is reminiscent of the original gouache works on paper.

## Pierre Frey

| ТҮРЕ                                           | Wide width printed wallpapers                                                              |
|------------------------------------------------|--------------------------------------------------------------------------------------------|
| ARTIST                                         | Naoki Kawano                                                                               |
| SALES UNIT                                     | Available per meter/yard                                                                   |
| BACKING                                        | NON WOVEN                                                                                  |
| COMPOSITION                                    | -                                                                                          |
| WIDTH                                          | 134 cm / 52,75 inch                                                                        |
| REPEAT                                         | H: 134 cm - 52,00 inch<br>V: 74 cm - 29,13 inch<br>Straight repeat                         |
| WEIGHT                                         | 135 gr / m²                                                                                |
|                                                |                                                                                            |
| CARE                                           | ≈ <sup>©</sup>                                                                             |
| CARE                                           | <b>≈ ♡</b><br>Pretrimmed                                                                   |
|                                                |                                                                                            |
|                                                | Pretrimmed<br>Paste the wall                                                               |
| TRIMMING<br>HANGING/REMOVING                   | Pretrimmed<br>Paste the wall<br>Strippable<br>EUROCLASS B-s1,d0                            |
| TRIMMING<br>HANGING/REMOVING<br>CERTIFICATIONS | Pretrimmed Paste the wall Strippable EUROCLASS B-s1,d0 ASTM E84 Class A Good lightfastness |